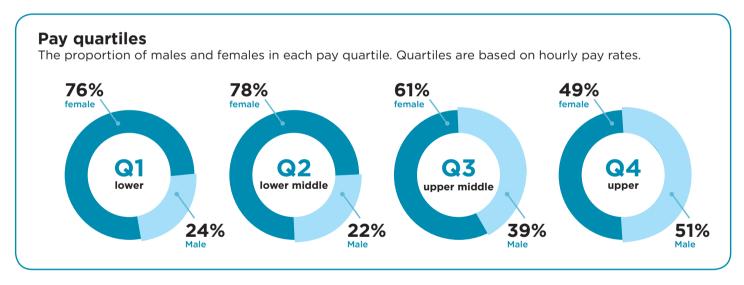

### **Gender Pay Reporting**

Since April 2017, all UK companies with over 250 employees have been required to publish gender pay gap data, which shows the difference in the average pay and bonuses of male and female employees, as well as the proportion of men and women in different pay quartiles. This is different to Equal Pay which focuses on whether men and women are given equal pay for equal work.

## **Our Gender Pay Gap**

as of 5th April 2020

| Pay Gap |        |   |
|---------|--------|---|
| Mean    | Median | _ |
| 33.2%   | 35.7%  |   |

| Bonus Gap                                         |        |  |
|---------------------------------------------------|--------|--|
| Mean                                              | Median |  |
| 74.5%                                             | 81.1%  |  |
| Proportion of employees receiving a bonus payment |        |  |
| 22.2%                                             | 27%    |  |